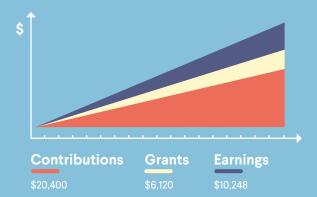

## How about a look into the future?

Let's say you contribute \$100 a month to an

Your RESP could be worth \$36,768!7